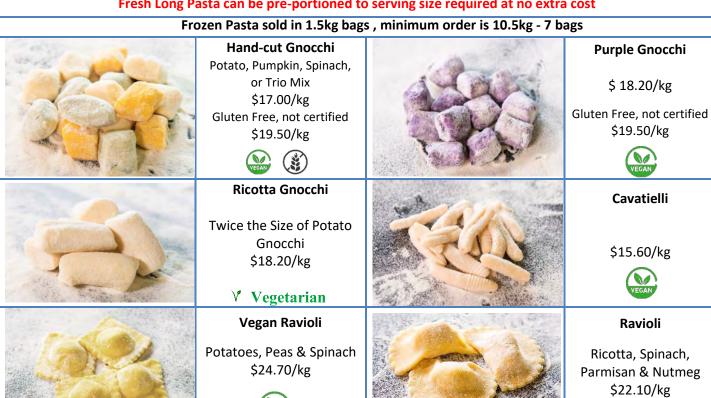

## New Portion Sizes

## Food Service - Portion Control Cups

Carton dimensions - Height 101mm, Width 203mm, Length 251mm Units per pallet - 28,800 items, 240 cartons

| Product                    | Units per<br>carton | Unit          | Shipping<br>10 layers per pallet | Average<br>carton weight |
|----------------------------|---------------------|---------------|----------------------------------|--------------------------|
| Apricot Jam GF, V 14g      | 120                 | 14g PC CUP    | 24 cartons per layer             | 2.0 kg                   |
| Blackberry Jam GF, V 14g   | 120                 | 14g PC CUP    | 24 cartons per layer             | 2.0 kg                   |
| Blueberry Jam GF, V 14g    | 120                 | 14g PC CUP    | 24 cartons per layer             | 2.0 kg                   |
| Orange Marmalade GF, V 14g | 120                 | 14g PC CUP    | 24 cartons per layer             | 2.0 kg                   |
| Raspberry Jam GF, V 14g    | 120                 | 14g PC CUP    | 24 cartons per layer             | 2.0 kg                   |
| Strawberry Jam GF, V 14g   | 120                 | 14g PC CUP    | 24 cartons per layer             | 2.0 kg                   |
| Tomato Sauce GF, V 11.5ml  | 120                 | 11.5ml PC CUP | 24 cartons per layer             | 2.0 kg                   |

#### Wooden buffet boxes available

All the NEW Portion Control Cups are 120 per carton \$17.50 per carton (14.6c per piece)