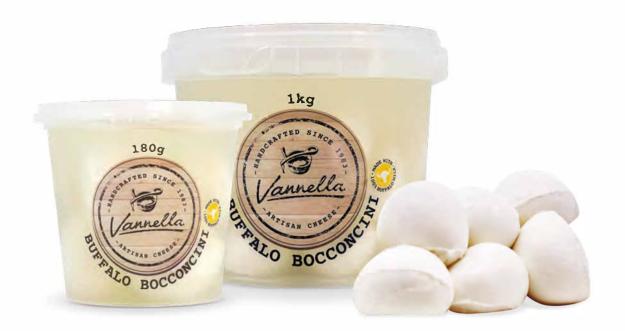

| CATEGORY                                 | PRODUCER                 | PRODUCT                                                         | SIZE                                  | PALLET PRICE                          | CARTON PRICE | GST        |
|------------------------------------------|--------------------------|-----------------------------------------------------------------|---------------------------------------|---------------------------------------|--------------|------------|
| *pallet price requires                   | CHEP exchange, forklif   | t and Metro delivery or pickup for no extra charges             |                                       | PER 1L                                | PER 1L       |            |
| Café Barista Milks                       | Milk Lab                 | Almond Milk for Baristas                                        | 1L x 8                                | \$3.41                                | \$3.74       |            |
| Café Barista Milks                       | Alt Dairy Co             | Almond Milk for Baristas                                        | 1L x 12                               | \$2.58                                | \$2.91       |            |
| Café Barista Milks                       | Sanitarium               | Almond Milk - So Good                                           | 1L x 12                               | n/a                                   | \$2.86       |            |
| Cafá Parista Milks                       | Alt Dainy Co             | Oat Milk for Baristas                                           | 11 v 12                               | ¢2.50                                 | \$2.91       | 1          |
| Café Barista Milks<br>Café Barista Milks | Alt Dairy Co<br>Milk Lab | Oat Milk for Baristas Oat Milk for Baristas                     | 1L x 12<br>1L x 6                     | \$2.58<br>\$3.41                      | \$3.74       | 1          |
| Café Barista Milks                       | Minor Figures            | Oat Milk for Baristas Oat Milk for Baristas                     | 1L x 6                                | \$3.41                                | \$3.74       | +          |
| Café Barista Milks                       | _                        | LIGHT Oat Milk for Baristas                                     | 1L x 6                                | \$3.04                                | \$3.45       | +          |
|                                          | Minor Figures            |                                                                 | 1L x 6                                | \$3.53                                |              | +          |
| Café Barista Milks<br>Café Barista Milks | Minor Figures            | ORGANIC Oat Milk for Baristas Oat Milk for Baristas             |                                       |                                       | \$3.88       | 1          |
| Cale Barista Wilks                       | Oatly                    | Odt Wilk for Baristas                                           | 1L x 6                                | n/a                                   | \$5.33       |            |
| Café Barista Milks                       | Bon Soy                  | Soy Milk for Baristas                                           | 1L x 6                                | \$3.67                                | \$4.03       |            |
| Café Barista Milks                       | Happy Happy Drinks       | Soy Milk for Baristas                                           | 1L x 6                                | \$3.89                                | \$4.33       |            |
| Café Barista Milks                       | Alt Dairy Co             | Soy Milk for Baristas                                           | 1L x 12                               | \$2.34                                | \$2.65       |            |
| Café Barista Milks                       | Milk Lab                 | Soy Milk for Baristas                                           | 1L x 8                                | \$2.76                                | \$3.08       |            |
| Café Barista Milks                       | Milk Lab                 | Coconut Milk for Baristas                                       | 1L x 8                                | \$3.01                                | \$3.38       | 1          |
| Café Barista Milks                       | Milk Lab                 | Macadamia Milk for Baristas                                     | 1L x 8                                | \$3.40                                | \$3.81       |            |
| Café Barista Milks                       | Milk Lab                 | Dairy Milk for Baristas                                         | 1L x 12                               | \$2.04                                | \$2.25       |            |
| Café Barista Milks                       | Milk Lab                 | Lactose Free Milk for Baristas                                  | 1L x 12                               | \$2.42                                | \$2.68       |            |
| Care Barista Willia                      | TTTTT LOO                |                                                                 | 22.7.22                               | <b>V</b> 2.1.2                        | ψ2.00        | 1          |
| CATEGORY                                 | PRODUCER                 | PRODUCT                                                         | SIZE                                  | UNITS / CARTON                        | UNIT PRICE   | GST        |
| CATEGORI                                 | I NOBOCEN                | LITTLE GREEN PANDA - No PLA Plastics, Comp                      |                                       | Ottilo CARTOR                         | OMIT THEE    |            |
| Coffee Cups / Lids                       | Little Green Panda       | 8oz (237ml) cups                                                | 1000 per box                          | 11c per cup                           | \$110.00     | GST        |
| Coffee Cups / Lids                       | Little Green Panda       | 12oz (355ml) cups                                               | 1000 per box                          | 13c per cup                           | \$129.00     | GST        |
| •                                        |                          | , , ,                                                           | · ·                                   |                                       | \$169.00     | +          |
| Coffee Cups / Lids                       | Little Green Panda       | 16oz (415ml) cups                                               | 1000 per box<br>1000 per box          | 17c per cup<br>10c per lid            |              | GST<br>GST |
| Coffee Lids                              | Little Green Panda       | Lids 80mm for 120z/16oz cups                                    | · · · · · · · · · · · · · · · · · · · | · · · · · · · · · · · · · · · · · · · | \$98.00      | +          |
| Coffee Lids                              | Little Green Panda       | Lids 80mm for 12oz/16oz cups                                    | 1000 per box                          | 11c per lid                           | \$108.00     | GST        |
|                                          | AMANOT DADED MANA        | <br>r from plant pulp, tree free cups, Plastic Free Lids, Compo | stable na Blazat D                    | lantinka avan ti- !                   | l<br>del     |            |
|                                          |                          | T                                                               |                                       |                                       | 1            | CCT        |
| Coffee Cups / Lids                       | I Am Not Paper           | 4oz (118ml) cups (62mm rim)                                     | 1000 per box                          | 8c per cup                            | \$80.00      | GST        |
| Coffee Cups / Lids                       | I Am Not Paper           | 8oz (237ml) cups (80mm rim)                                     | 1000 per box                          | 11.5c per cup                         | \$115.00     | GST        |
| Coffee Cups / Lids                       | I Am Not Paper           | 10oz (296ml) cups (80mm rim)                                    | 1000 per box                          | 13c per cup                           | \$128.00     | GST        |
| Coffee Cups / Lids                       | I Am Not Paper           | 12oz (355ml) cups (80mm rim)                                    | 1000 per box                          | 13.5c per cup                         | \$135.00     | GST        |
| Coffee Cups / Lids                       | I Am Not Paper           | 14oz (415ml) cups (80mm rim)                                    | 1000 per box                          | 15c per cup                           | \$150.00     | GST        |
| Coffee Lids                              | I Am Not Paper           | Lids 80mm, Universal Fit                                        | 1000 per box                          | 11.5c per lid                         | \$115.00     | GST        |
|                                          |                          |                                                                 |                                       |                                       |              |            |
|                                          |                          | PLA Cups - Suitable for commercial compo                        | sting                                 |                                       |              |            |
| Coffee Cups                              | Biopak                   | Paper Hot Cup WHITE 8oz                                         | 1000 per box                          | 12c per cup                           | \$122.00     | GST        |
| Coffee Cups                              | Biopak                   | Paper Hot Cup WHITE 8oz - 90mm rim                              | 1000 per box                          | 14c per cup                           | \$138.60     | GST        |
| Coffee Cups                              | Biopak                   | Paper Hot Cup WHITE 12oz                                        | 1000 per box                          | 16c per cup                           | \$158.90     | GST        |
| Coffee Cups                              | Biopak                   | Paper Hot Cup WHITE 16oz                                        | 1000 per box                          | 18c per cup                           | \$181.90     | GST        |
| ·                                        | · ·                      |                                                                 | ·                                     |                                       |              |            |
| Coffee Cups                              | Biopak                   | Art Series Paper Cup 4oz                                        | 1000 per box                          | 14c per cup                           | \$137.75     | GST        |
| Coffee Cups                              | Biopak                   | Art Series Paper Cup 8oz                                        | 1000 per box                          | 13c per cup                           | \$129.20     | GST        |
| Coffee Cups                              | Biopak                   | Art Series Paper Cup 12oz                                       | 1000 per box                          | 16c per cup                           | \$158.90     | GST        |
| Coffee Cups                              | Biopak                   | Art Series Paper Cup 16oz                                       | 1000 per box                          | 18c per cup                           | \$181.90     | GST        |
| conce cups                               | Бюрик                    | 7 N C SCHOOL OUP C CUP 1992                                     | 1000 per 50x                          | 10c per cup                           | ψ101.50      | 031        |
| Coffee Cups Lids                         | Biopak                   | Lids for 4oz Cups WHITE                                         | 1000 per box                          | 5c per lid                            | \$46.50      | GST        |
| Coffee Cups Lids                         | Віорак                   |                                                                 | 1000 per box                          | · · · · · · · · · · · · · · · · · · · |              | +          |
| -                                        | · ·                      | Lids for 8oz Cups WHITE<br>Lids for 8oz Cups BLACK              |                                       | 6c per lid                            | \$58.90      | GST        |
| Coffee Cups Lids                         | Biopak                   |                                                                 | 1000 per box                          | 6c per lid                            | \$58.90      | GST        |
| Coffee Cups Lids                         | Biopak                   | Lids for 12oz/16oz Cups WHITE                                   | 1000 per box                          | 7c per lid                            | \$68.50      | GST        |
| Coffee Cups Lids                         | Biopak                   | Lids for 12oz/16oz Cups BLACK                                   | 1000 per box                          | 7c per lid                            | \$68.50      | GST        |
| <u> </u>                                 | 1                        | DIA Comp. Cutt. 11. C                                           |                                       | <u> </u>                              | <u> </u>     | 1          |
| Cald Corra                               | Diamet.                  | PLA Cups - Suitable for commercial compo                        |                                       | 44                                    | 642675       | CCT        |
| Cold Cups                                | Biopak                   | Paper Cold Cup Clear 360ml, 12oz                                | 1000 per box                          | 14c per cup                           | \$136.75     | GST        |
| Cold Cups                                | Biopak                   | Paper Cold Cup Clear 420ml, 14oz                                | 1000 per box                          | 16c per cup                           | \$161.00     | GST        |
| Cold Cups                                | Biopak                   | Paper Cold Cup Clear 500ml, 16oz                                | 1000 per box                          | 16c per cup                           | \$161.00     | GST        |
| Cold Cups                                | Biopak                   | Paper Cold Cup Clear 600ml, 20oz                                | 1000 per box                          | 18c per cup                           | \$184.30     | GST        |
| Cold Cups Lids                           | Biopak                   | Dome Lids for Cold Cup - Sugarcane (300-700ml)                  | 1000 per box                          | 9c per lid                            | \$92.70      | GST        |
| Cold Cups Lids                           | Biopak                   | Flat Lids for Cold Cup - Sugarcane (300-700ml)                  | 1000 per box                          | 9c per lid                            | \$88.45      | GST        |
|                                          |                          |                                                                 |                                       |                                       |              |            |
| Straws                                   | Little Green Panda       | Wheat Straws 13cm                                               | 1000 per box                          | 4                                     | \$39.00      | GST        |
| Straws                                   | Little Green Panda       | Wheat Straws 20cm                                               | 500 per box                           | 4                                     | \$28.60      | GST        |
| Straws                                   | Little Green Panda       | Sugar Cane Straws 6mm x 130mm COCKTAIL                          | 700 per box                           | 4                                     | \$34.50      | GST        |
| Straws                                   | Little Green Panda       | Sugar Cane Straws 6mm x 210mm REGULAR                           | 500 per box                           | 4                                     | \$28.50      | GST        |
| Straws                                   | Little Green Panda       | Sugar Cane Straws 8mm x 210mm SMOOTHIE                          | 300 per box                           | 4                                     | \$24.50      | GST        |
| Straws                                   | Little Green Panda       | Sugar Cane Straws 12mm x 210mm JUMBO                            | 150 per box                           | 4                                     | \$26.50      | GST        |
| Straws                                   | l Am Not Paper           | Straws - 6mm x 135mm (Tree & Plastic Free)                      | 250 per box                           | 10                                    | \$4.90       | GST        |
| Straws                                   | I Am Not Paper           | Straws - 6mm x 200mm (Tree & Plastic Free)                      | 250 per box                           | 10                                    | \$5.90       | GST        |
| Straws                                   | I Am Not Paper           | Straws - 10mm x 200mm (Tree & Plastic Free)                     | 90 per box                            | 10                                    | \$3.90       | GST        |
|                                          |                          | ,                                                               | p                                     |                                       |              | 1          |
| Disposable Cutlery                       | Little Green Panda       | Fork - made from used Coffee Grounds                            | 500 per box                           |                                       | \$70.00      | GST        |
| Disposable Cutlery                       | Little Green Panda       | Knife - made from used Coffee Grounds                           | 500 per box                           |                                       | \$70.00      | GST        |
| Disposable Cutlery  Disposable Cutlery   | Little Green Panda       | Coffee Spoon - made used Coffee Grounds                         | 500 per box                           |                                       | \$70.00      | GST        |
| pisposable cutiety                       |                          |                                                                 | 400 pack                              | 1                                     |              | GST        |
| Disposable Cutlery                       | Biopak                   | Cutlery Set - Fork, Knife & Napkin - Wood                       |                                       |                                       | \$86.30      |            |