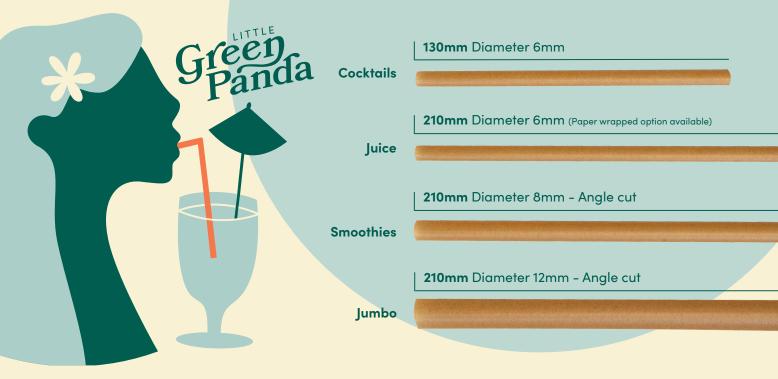

| CATEGORY                                 | PRODUCER                 | PRODUCT                                                         | SIZE                                  | PALLET PRICE                          | CARTON PRICE | GST        |
|------------------------------------------|--------------------------|-----------------------------------------------------------------|---------------------------------------|---------------------------------------|--------------|------------|
| *pallet price requires                   | CHEP exchange, forklif   | t and Metro delivery or pickup for no extra charges             |                                       | PER 1L                                | PER 1L       |            |
| Café Barista Milks                       | Milk Lab                 | Almond Milk for Baristas                                        | 1L x 8                                | \$3.41                                | \$3.74       |            |
| Café Barista Milks                       | Alt Dairy Co             | Almond Milk for Baristas                                        | 1L x 12                               | \$2.58                                | \$2.91       |            |
| Café Barista Milks                       | Sanitarium               | Almond Milk - So Good                                           | 1L x 12                               | n/a                                   | \$2.86       |            |
| Cafá Parista Milks                       | Alt Dainy Co             | Oat Milk for Baristas                                           | 11 v 12                               | ¢2.50                                 | \$2.91       | 1          |
| Café Barista Milks<br>Café Barista Milks | Alt Dairy Co<br>Milk Lab | Oat Milk for Baristas Oat Milk for Baristas                     | 1L x 12<br>1L x 6                     | \$2.58<br>\$3.41                      | \$3.74       | 1          |
| Café Barista Milks                       | Minor Figures            | Oat Milk for Baristas Oat Milk for Baristas                     | 1L x 6                                | \$3.41                                | \$3.74       | +          |
| Café Barista Milks                       | _                        | LIGHT Oat Milk for Baristas                                     | 1L x 6                                | \$3.04                                | \$3.45       | +          |
|                                          | Minor Figures            |                                                                 | 1L x 6                                | \$3.53                                |              | +          |
| Café Barista Milks<br>Café Barista Milks | Minor Figures            | ORGANIC Oat Milk for Baristas Oat Milk for Baristas             |                                       |                                       | \$3.88       | 1          |
| Cale Barista Wilks                       | Oatly                    | Odt Wilk for Baristas                                           | 1L x 6                                | n/a                                   | \$5.33       |            |
| Café Barista Milks                       | Bon Soy                  | Soy Milk for Baristas                                           | 1L x 6                                | \$3.67                                | \$4.03       |            |
| Café Barista Milks                       | Happy Happy Drinks       | Soy Milk for Baristas                                           | 1L x 6                                | \$3.89                                | \$4.33       |            |
| Café Barista Milks                       | Alt Dairy Co             | Soy Milk for Baristas                                           | 1L x 12                               | \$2.34                                | \$2.65       |            |
| Café Barista Milks                       | Milk Lab                 | Soy Milk for Baristas                                           | 1L x 8                                | \$2.76                                | \$3.08       |            |
| Café Barista Milks                       | Milk Lab                 | Coconut Milk for Baristas                                       | 1L x 8                                | \$3.01                                | \$3.38       | 1          |
| Café Barista Milks                       | Milk Lab                 | Macadamia Milk for Baristas                                     | 1L x 8                                | \$3.40                                | \$3.81       |            |
| Café Barista Milks                       | Milk Lab                 | Dairy Milk for Baristas                                         | 1L x 12                               | \$2.04                                | \$2.25       |            |
| Café Barista Milks                       | Milk Lab                 | Lactose Free Milk for Baristas                                  | 1L x 12                               | \$2.42                                | \$2.68       |            |
| Care Barista Willia                      | TTTTT LOO                |                                                                 | 22.7.22                               | <b>V</b> 2.1.2                        | ψ2.00        | 1          |
| CATEGORY                                 | PRODUCER                 | PRODUCT                                                         | SIZE                                  | UNITS / CARTON                        | UNIT PRICE   | GST        |
| CATEGORI                                 | I NOBOCEN                | LITTLE GREEN PANDA - No PLA Plastics, Comp                      |                                       | Ottilo CARTOR                         | OMIT THEE    |            |
| Coffee Cups / Lids                       | Little Green Panda       | 8oz (237ml) cups                                                | 1000 per box                          | 11c per cup                           | \$110.00     | GST        |
| Coffee Cups / Lids                       | Little Green Panda       | 12oz (355ml) cups                                               | 1000 per box                          | 13c per cup                           | \$129.00     | GST        |
| •                                        |                          | , , ,                                                           | · ·                                   |                                       | \$169.00     | +          |
| Coffee Cups / Lids                       | Little Green Panda       | 16oz (415ml) cups                                               | 1000 per box<br>1000 per box          | 17c per cup<br>10c per lid            |              | GST<br>GST |
| Coffee Lids                              | Little Green Panda       | Lids 80mm for 120z/16oz cups                                    | · · · · · · · · · · · · · · · · · · · | · · · · · · · · · · · · · · · · · · · | \$98.00      | +          |
| Coffee Lids                              | Little Green Panda       | Lids 80mm for 12oz/16oz cups                                    | 1000 per box                          | 11c per lid                           | \$108.00     | GST        |
|                                          | AMANOT DADED MANA        | <br>r from plant pulp, tree free cups, Plastic Free Lids, Compo | stable na Blazat D                    | lantinka avan ti- !                   | l<br>del     |            |
|                                          |                          | T                                                               |                                       |                                       | 1            | CCT        |
| Coffee Cups / Lids                       | I Am Not Paper           | 4oz (118ml) cups (62mm rim)                                     | 1000 per box                          | 8c per cup                            | \$80.00      | GST        |
| Coffee Cups / Lids                       | I Am Not Paper           | 8oz (237ml) cups (80mm rim)                                     | 1000 per box                          | 11.5c per cup                         | \$115.00     | GST        |
| Coffee Cups / Lids                       | I Am Not Paper           | 10oz (296ml) cups (80mm rim)                                    | 1000 per box                          | 13c per cup                           | \$128.00     | GST        |
| Coffee Cups / Lids                       | I Am Not Paper           | 12oz (355ml) cups (80mm rim)                                    | 1000 per box                          | 13.5c per cup                         | \$135.00     | GST        |
| Coffee Cups / Lids                       | I Am Not Paper           | 14oz (415ml) cups (80mm rim)                                    | 1000 per box                          | 15c per cup                           | \$150.00     | GST        |
| Coffee Lids                              | I Am Not Paper           | Lids 80mm, Universal Fit                                        | 1000 per box                          | 11.5c per lid                         | \$115.00     | GST        |
|                                          |                          |                                                                 |                                       |                                       |              |            |
|                                          |                          | PLA Cups - Suitable for commercial compo                        | sting                                 |                                       |              |            |
| Coffee Cups                              | Biopak                   | Paper Hot Cup WHITE 8oz                                         | 1000 per box                          | 12c per cup                           | \$122.00     | GST        |
| Coffee Cups                              | Biopak                   | Paper Hot Cup WHITE 8oz - 90mm rim                              | 1000 per box                          | 14c per cup                           | \$138.60     | GST        |
| Coffee Cups                              | Biopak                   | Paper Hot Cup WHITE 12oz                                        | 1000 per box                          | 16c per cup                           | \$158.90     | GST        |
| Coffee Cups                              | Biopak                   | Paper Hot Cup WHITE 16oz                                        | 1000 per box                          | 18c per cup                           | \$181.90     | GST        |
| ·                                        | · ·                      |                                                                 | ·                                     |                                       |              |            |
| Coffee Cups                              | Biopak                   | Art Series Paper Cup 4oz                                        | 1000 per box                          | 14c per cup                           | \$137.75     | GST        |
| Coffee Cups                              | Biopak                   | Art Series Paper Cup 8oz                                        | 1000 per box                          | 13c per cup                           | \$129.20     | GST        |
| Coffee Cups                              | Biopak                   | Art Series Paper Cup 12oz                                       | 1000 per box                          | 16c per cup                           | \$158.90     | GST        |
| Coffee Cups                              | Biopak                   | Art Series Paper Cup 16oz                                       | 1000 per box                          | 18c per cup                           | \$181.90     | GST        |
| conce cups                               | Бюрик                    | 7 N C SCHOOL OUP C CUP 1992                                     | 1000 per 50x                          | 10c per cup                           | ψ101.50      | 031        |
| Coffee Cups Lids                         | Biopak                   | Lids for 4oz Cups WHITE                                         | 1000 per box                          | 5c per lid                            | \$46.50      | GST        |
| Coffee Cups Lids                         | Віорак                   |                                                                 | 1000 per box                          | · · · · · · · · · · · · · · · · · · · |              | +          |
| -                                        | · ·                      | Lids for 8oz Cups WHITE<br>Lids for 8oz Cups BLACK              |                                       | 6c per lid                            | \$58.90      | GST        |
| Coffee Cups Lids                         | Biopak                   |                                                                 | 1000 per box                          | 6c per lid                            | \$58.90      | GST        |
| Coffee Cups Lids                         | Biopak                   | Lids for 12oz/16oz Cups WHITE                                   | 1000 per box                          | 7c per lid                            | \$68.50      | GST        |
| Coffee Cups Lids                         | Biopak                   | Lids for 12oz/16oz Cups BLACK                                   | 1000 per box                          | 7c per lid                            | \$68.50      | GST        |
| <u> </u>                                 | 1                        | DIA Comp. Cutt. 11. C                                           |                                       | <u> </u>                              | <u> </u>     | 1          |
| Cald Corra                               | Diamet.                  | PLA Cups - Suitable for commercial compo                        |                                       | 44                                    | 642675       | CCT        |
| Cold Cups                                | Biopak                   | Paper Cold Cup Clear 360ml, 12oz                                | 1000 per box                          | 14c per cup                           | \$136.75     | GST        |
| Cold Cups                                | Biopak                   | Paper Cold Cup Clear 420ml, 14oz                                | 1000 per box                          | 16c per cup                           | \$161.00     | GST        |
| Cold Cups                                | Biopak                   | Paper Cold Cup Clear 500ml, 16oz                                | 1000 per box                          | 16c per cup                           | \$161.00     | GST        |
| Cold Cups                                | Biopak                   | Paper Cold Cup Clear 600ml, 20oz                                | 1000 per box                          | 18c per cup                           | \$184.30     | GST        |
| Cold Cups Lids                           | Biopak                   | Dome Lids for Cold Cup - Sugarcane (300-700ml)                  | 1000 per box                          | 9c per lid                            | \$92.70      | GST        |
| Cold Cups Lids                           | Biopak                   | Flat Lids for Cold Cup - Sugarcane (300-700ml)                  | 1000 per box                          | 9c per lid                            | \$88.45      | GST        |
|                                          |                          |                                                                 |                                       |                                       |              |            |
| Straws                                   | Little Green Panda       | Wheat Straws 13cm                                               | 1000 per box                          | 4                                     | \$39.00      | GST        |
| Straws                                   | Little Green Panda       | Wheat Straws 20cm                                               | 500 per box                           | 4                                     | \$28.60      | GST        |
| Straws                                   | Little Green Panda       | Sugar Cane Straws 6mm x 130mm COCKTAIL                          | 700 per box                           | 4                                     | \$34.50      | GST        |
| Straws                                   | Little Green Panda       | Sugar Cane Straws 6mm x 210mm REGULAR                           | 500 per box                           | 4                                     | \$28.50      | GST        |
| Straws                                   | Little Green Panda       | Sugar Cane Straws 8mm x 210mm SMOOTHIE                          | 300 per box                           | 4                                     | \$24.50      | GST        |
| Straws                                   | Little Green Panda       | Sugar Cane Straws 12mm x 210mm JUMBO                            | 150 per box                           | 4                                     | \$26.50      | GST        |
| Straws                                   | l Am Not Paper           | Straws - 6mm x 135mm (Tree & Plastic Free)                      | 250 per box                           | 10                                    | \$4.90       | GST        |
| Straws                                   | I Am Not Paper           | Straws - 6mm x 200mm (Tree & Plastic Free)                      | 250 per box                           | 10                                    | \$5.90       | GST        |
| Straws                                   | I Am Not Paper           | Straws - 10mm x 200mm (Tree & Plastic Free)                     | 90 per box                            | 10                                    | \$3.90       | GST        |
|                                          |                          | ,                                                               | p                                     |                                       |              | 1          |
| Disposable Cutlery                       | Little Green Panda       | Fork - made from used Coffee Grounds                            | 500 per box                           |                                       | \$70.00      | GST        |
| Disposable Cutlery                       | Little Green Panda       | Knife - made from used Coffee Grounds                           | 500 per box                           |                                       | \$70.00      | GST        |
| Disposable Cutlery  Disposable Cutlery   | Little Green Panda       | Coffee Spoon - made used Coffee Grounds                         | 500 per box                           |                                       | \$70.00      | GST        |
| pisposable cutiety                       |                          |                                                                 | 400 pack                              | 1                                     |              | GST        |
| Disposable Cutlery                       | Biopak                   | Cutlery Set - Fork, Knife & Napkin - Wood                       |                                       |                                       | \$86.30      |            |