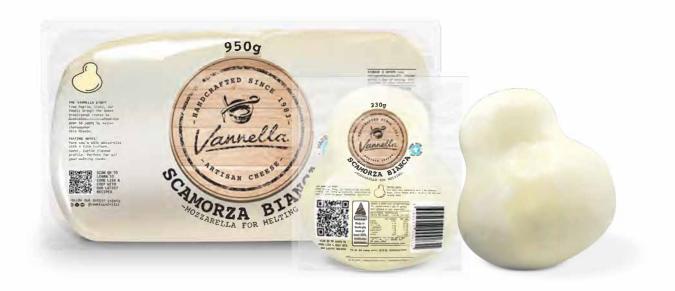

| CATEGORY                                 | PRODUCER                 | PRODUCT                                                         | SIZE                                  | PALLET PRICE                          | CARTON PRICE | GST        |
|------------------------------------------|--------------------------|-----------------------------------------------------------------|---------------------------------------|---------------------------------------|--------------|------------|
| *pallet price requires                   | CHEP exchange, forklif   | t and Metro delivery or pickup for no extra charges             |                                       | PER 1L                                | PER 1L       |            |
| Café Barista Milks                       | Milk Lab                 | Almond Milk for Baristas                                        | 1L x 8                                | \$3.41                                | \$3.74       |            |
| Café Barista Milks                       | Alt Dairy Co             | Almond Milk for Baristas                                        | 1L x 12                               | \$2.58                                | \$2.91       |            |
| Café Barista Milks                       | Sanitarium               | Almond Milk - So Good                                           | 1L x 12                               | n/a                                   | \$2.86       |            |
| Cafá Parista Milks                       | Alt Dainy Co             | Oat Milk for Baristas                                           | 11 v 12                               | ¢2.50                                 | \$2.91       | 1          |
| Café Barista Milks<br>Café Barista Milks | Alt Dairy Co<br>Milk Lab | Oat Milk for Baristas Oat Milk for Baristas                     | 1L x 12<br>1L x 6                     | \$2.58<br>\$3.41                      | \$3.74       | 1          |
| Café Barista Milks                       | Minor Figures            | Oat Milk for Baristas Oat Milk for Baristas                     | 1L x 6                                | \$3.41                                | \$3.74       | +          |
| Café Barista Milks                       | _                        | LIGHT Oat Milk for Baristas                                     | 1L x 6                                | \$3.04                                | \$3.45       | +          |
|                                          | Minor Figures            |                                                                 | 1L x 6                                | \$3.53                                |              | +          |
| Café Barista Milks<br>Café Barista Milks | Minor Figures            | ORGANIC Oat Milk for Baristas Oat Milk for Baristas             |                                       |                                       | \$3.88       | 1          |
| Cale Barista Wilks                       | Oatly                    | Odt Wilk for Baristas                                           | 1L x 6                                | n/a                                   | \$5.33       |            |
| Café Barista Milks                       | Bon Soy                  | Soy Milk for Baristas                                           | 1L x 6                                | \$3.67                                | \$4.03       |            |
| Café Barista Milks                       | Happy Happy Drinks       | Soy Milk for Baristas                                           | 1L x 6                                | \$3.89                                | \$4.33       |            |
| Café Barista Milks                       | Alt Dairy Co             | Soy Milk for Baristas                                           | 1L x 12                               | \$2.34                                | \$2.65       |            |
| Café Barista Milks                       | Milk Lab                 | Soy Milk for Baristas                                           | 1L x 8                                | \$2.76                                | \$3.08       |            |
| Café Barista Milks                       | Milk Lab                 | Coconut Milk for Baristas                                       | 1L x 8                                | \$3.01                                | \$3.38       | 1          |
| Café Barista Milks                       | Milk Lab                 | Macadamia Milk for Baristas                                     | 1L x 8                                | \$3.40                                | \$3.81       |            |
| Café Barista Milks                       | Milk Lab                 | Dairy Milk for Baristas                                         | 1L x 12                               | \$2.04                                | \$2.25       |            |
| Café Barista Milks                       | Milk Lab                 | Lactose Free Milk for Baristas                                  | 1L x 12                               | \$2.42                                | \$2.68       |            |
| Care Barista Willia                      | TTTTT LOO                |                                                                 | 22.7.22                               | <b>V</b> 2.1.2                        | ψ2.00        | 1          |
| CATEGORY                                 | PRODUCER                 | PRODUCT                                                         | SIZE                                  | UNITS / CARTON                        | UNIT PRICE   | GST        |
| CATEGORI                                 | I NOBOCEN                | LITTLE GREEN PANDA - No PLA Plastics, Comp                      |                                       | Ottilo CARTOR                         | OMIT THEE    |            |
| Coffee Cups / Lids                       | Little Green Panda       | 8oz (237ml) cups                                                | 1000 per box                          | 11c per cup                           | \$110.00     | GST        |
| Coffee Cups / Lids                       | Little Green Panda       | 12oz (355ml) cups                                               | 1000 per box                          | 13c per cup                           | \$129.00     | GST        |
| •                                        |                          | , , ,                                                           | · ·                                   |                                       | \$169.00     | +          |
| Coffee Cups / Lids                       | Little Green Panda       | 16oz (415ml) cups                                               | 1000 per box<br>1000 per box          | 17c per cup<br>10c per lid            |              | GST<br>GST |
| Coffee Lids                              | Little Green Panda       | Lids 80mm for 120z/16oz cups                                    | · · · · · · · · · · · · · · · · · · · | · · · · · · · · · · · · · · · · · · · | \$98.00      | +          |
| Coffee Lids                              | Little Green Panda       | Lids 80mm for 12oz/16oz cups                                    | 1000 per box                          | 11c per lid                           | \$108.00     | GST        |
|                                          | AMANOT DADED MANA        | <br>r from plant pulp, tree free cups, Plastic Free Lids, Compo | stable na Blazat D                    | lantinka avan ti- !                   | l<br>del     |            |
|                                          |                          | T                                                               |                                       |                                       | 1            | CCT        |
| Coffee Cups / Lids                       | I Am Not Paper           | 4oz (118ml) cups (62mm rim)                                     | 1000 per box                          | 8c per cup                            | \$80.00      | GST        |
| Coffee Cups / Lids                       | I Am Not Paper           | 8oz (237ml) cups (80mm rim)                                     | 1000 per box                          | 11.5c per cup                         | \$115.00     | GST        |
| Coffee Cups / Lids                       | I Am Not Paper           | 10oz (296ml) cups (80mm rim)                                    | 1000 per box                          | 13c per cup                           | \$128.00     | GST        |
| Coffee Cups / Lids                       | I Am Not Paper           | 12oz (355ml) cups (80mm rim)                                    | 1000 per box                          | 13.5c per cup                         | \$135.00     | GST        |
| Coffee Cups / Lids                       | I Am Not Paper           | 14oz (415ml) cups (80mm rim)                                    | 1000 per box                          | 15c per cup                           | \$150.00     | GST        |
| Coffee Lids                              | I Am Not Paper           | Lids 80mm, Universal Fit                                        | 1000 per box                          | 11.5c per lid                         | \$115.00     | GST        |
|                                          |                          |                                                                 |                                       |                                       |              |            |
|                                          |                          | PLA Cups - Suitable for commercial compo                        | sting                                 |                                       |              |            |
| Coffee Cups                              | Biopak                   | Paper Hot Cup WHITE 8oz                                         | 1000 per box                          | 12c per cup                           | \$122.00     | GST        |
| Coffee Cups                              | Biopak                   | Paper Hot Cup WHITE 8oz - 90mm rim                              | 1000 per box                          | 14c per cup                           | \$138.60     | GST        |
| Coffee Cups                              | Biopak                   | Paper Hot Cup WHITE 12oz                                        | 1000 per box                          | 16c per cup                           | \$158.90     | GST        |
| Coffee Cups                              | Biopak                   | Paper Hot Cup WHITE 16oz                                        | 1000 per box                          | 18c per cup                           | \$181.90     | GST        |
| ·                                        | · ·                      |                                                                 | ·                                     |                                       |              |            |
| Coffee Cups                              | Biopak                   | Art Series Paper Cup 4oz                                        | 1000 per box                          | 14c per cup                           | \$137.75     | GST        |
| Coffee Cups                              | Biopak                   | Art Series Paper Cup 8oz                                        | 1000 per box                          | 13c per cup                           | \$129.20     | GST        |
| Coffee Cups                              | Biopak                   | Art Series Paper Cup 12oz                                       | 1000 per box                          | 16c per cup                           | \$158.90     | GST        |
| Coffee Cups                              | Biopak                   | Art Series Paper Cup 16oz                                       | 1000 per box                          | 18c per cup                           | \$181.90     | GST        |
| conce cups                               | Бюрик                    | 7 N C SCHOOL OUP C CUP 1992                                     | 1000 per 50x                          | 10c per cup                           | ψ101.50      | 031        |
| Coffee Cups Lids                         | Biopak                   | Lids for 4oz Cups WHITE                                         | 1000 per box                          | 5c per lid                            | \$46.50      | GST        |
| Coffee Cups Lids                         | Віорак                   |                                                                 | 1000 per box                          | · · · · · · · · · · · · · · · · · · · |              | +          |
| -                                        | · ·                      | Lids for 8oz Cups WHITE<br>Lids for 8oz Cups BLACK              |                                       | 6c per lid                            | \$58.90      | GST        |
| Coffee Cups Lids                         | Biopak                   |                                                                 | 1000 per box                          | 6c per lid                            | \$58.90      | GST        |
| Coffee Cups Lids                         | Biopak                   | Lids for 12oz/16oz Cups WHITE                                   | 1000 per box                          | 7c per lid                            | \$68.50      | GST        |
| Coffee Cups Lids                         | Biopak                   | Lids for 12oz/16oz Cups BLACK                                   | 1000 per box                          | 7c per lid                            | \$68.50      | GST        |
| <u> </u>                                 | 1                        | DIA Comp. Cutt. 11. C                                           |                                       | <u> </u>                              | <u> </u>     | 1          |
| Cald Corra                               | Diamet.                  | PLA Cups - Suitable for commercial compo                        |                                       | 44                                    | 642675       | CCT        |
| Cold Cups                                | Biopak                   | Paper Cold Cup Clear 360ml, 12oz                                | 1000 per box                          | 14c per cup                           | \$136.75     | GST        |
| Cold Cups                                | Biopak                   | Paper Cold Cup Clear 420ml, 14oz                                | 1000 per box                          | 16c per cup                           | \$161.00     | GST        |
| Cold Cups                                | Biopak                   | Paper Cold Cup Clear 500ml, 16oz                                | 1000 per box                          | 16c per cup                           | \$161.00     | GST        |
| Cold Cups                                | Biopak                   | Paper Cold Cup Clear 600ml, 20oz                                | 1000 per box                          | 18c per cup                           | \$184.30     | GST        |
| Cold Cups Lids                           | Biopak                   | Dome Lids for Cold Cup - Sugarcane (300-700ml)                  | 1000 per box                          | 9c per lid                            | \$92.70      | GST        |
| Cold Cups Lids                           | Biopak                   | Flat Lids for Cold Cup - Sugarcane (300-700ml)                  | 1000 per box                          | 9c per lid                            | \$88.45      | GST        |
|                                          |                          |                                                                 |                                       |                                       |              |            |
| Straws                                   | Little Green Panda       | Wheat Straws 13cm                                               | 1000 per box                          | 4                                     | \$39.00      | GST        |
| Straws                                   | Little Green Panda       | Wheat Straws 20cm                                               | 500 per box                           | 4                                     | \$28.60      | GST        |
| Straws                                   | Little Green Panda       | Sugar Cane Straws 6mm x 130mm COCKTAIL                          | 700 per box                           | 4                                     | \$34.50      | GST        |
| Straws                                   | Little Green Panda       | Sugar Cane Straws 6mm x 210mm REGULAR                           | 500 per box                           | 4                                     | \$28.50      | GST        |
| Straws                                   | Little Green Panda       | Sugar Cane Straws 8mm x 210mm SMOOTHIE                          | 300 per box                           | 4                                     | \$24.50      | GST        |
| Straws                                   | Little Green Panda       | Sugar Cane Straws 12mm x 210mm JUMBO                            | 150 per box                           | 4                                     | \$26.50      | GST        |
| Straws                                   | l Am Not Paper           | Straws - 6mm x 135mm (Tree & Plastic Free)                      | 250 per box                           | 10                                    | \$4.90       | GST        |
| Straws                                   | I Am Not Paper           | Straws - 6mm x 200mm (Tree & Plastic Free)                      | 250 per box                           | 10                                    | \$5.90       | GST        |
| Straws                                   | I Am Not Paper           | Straws - 10mm x 200mm (Tree & Plastic Free)                     | 90 per box                            | 10                                    | \$3.90       | GST        |
|                                          |                          | ,                                                               | p                                     |                                       |              | 1          |
| Disposable Cutlery                       | Little Green Panda       | Fork - made from used Coffee Grounds                            | 500 per box                           |                                       | \$70.00      | GST        |
| Disposable Cutlery                       | Little Green Panda       | Knife - made from used Coffee Grounds                           | 500 per box                           |                                       | \$70.00      | GST        |
| Disposable Cutlery  Disposable Cutlery   | Little Green Panda       | Coffee Spoon - made used Coffee Grounds                         | 500 per box                           |                                       | \$70.00      | GST        |
| pisposable cutiety                       |                          |                                                                 | 400 pack                              | 1                                     |              | GST        |
| Disposable Cutlery                       | Biopak                   | Cutlery Set - Fork, Knife & Napkin - Wood                       |                                       |                                       | \$86.30      |            |