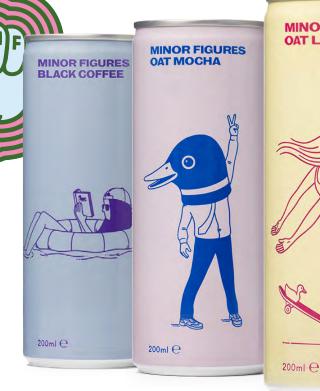

| CATEGORY                                 | PRODUCER                 | PRODUCT                                                         | SIZE                                  | PALLET PRICE                          | CARTON PRICE | GST        |
|------------------------------------------|--------------------------|-----------------------------------------------------------------|---------------------------------------|---------------------------------------|--------------|------------|
| *pallet price requires                   | CHEP exchange, forklif   | t and Metro delivery or pickup for no extra charges             |                                       | PER 1L                                | PER 1L       |            |
| Café Barista Milks                       | Milk Lab                 | Almond Milk for Baristas                                        | 1L x 8                                | \$3.41                                | \$3.74       |            |
| Café Barista Milks                       | Alt Dairy Co             | Almond Milk for Baristas                                        | 1L x 12                               | \$2.58                                | \$2.91       |            |
| Café Barista Milks                       | Sanitarium               | Almond Milk - So Good                                           | 1L x 12                               | n/a                                   | \$2.86       |            |
| Cafá Parista Milks                       | Alt Dainy Co             | Oat Milk for Baristas                                           | 11 v 12                               | ¢2.50                                 | \$2.91       | 1          |
| Café Barista Milks<br>Café Barista Milks | Alt Dairy Co<br>Milk Lab | Oat Milk for Baristas Oat Milk for Baristas                     | 1L x 12<br>1L x 6                     | \$2.58<br>\$3.41                      | \$3.74       | 1          |
| Café Barista Milks                       | Minor Figures            | Oat Milk for Baristas Oat Milk for Baristas                     | 1L x 6                                | \$3.41                                | \$3.74       | +          |
| Café Barista Milks                       | _                        | LIGHT Oat Milk for Baristas                                     | 1L x 6                                | \$3.04                                | \$3.45       | +          |
|                                          | Minor Figures            |                                                                 | 1L x 6                                | \$3.53                                |              | +          |
| Café Barista Milks<br>Café Barista Milks | Minor Figures            | ORGANIC Oat Milk for Baristas Oat Milk for Baristas             |                                       |                                       | \$3.88       | 1          |
| Cale Barista Wilks                       | Oatly                    | Odt Wilk for Baristas                                           | 1L x 6                                | n/a                                   | \$5.33       |            |
| Café Barista Milks                       | Bon Soy                  | Soy Milk for Baristas                                           | 1L x 6                                | \$3.67                                | \$4.03       |            |
| Café Barista Milks                       | Happy Happy Drinks       | Soy Milk for Baristas                                           | 1L x 6                                | \$3.89                                | \$4.33       |            |
| Café Barista Milks                       | Alt Dairy Co             | Soy Milk for Baristas                                           | 1L x 12                               | \$2.34                                | \$2.65       |            |
| Café Barista Milks                       | Milk Lab                 | Soy Milk for Baristas                                           | 1L x 8                                | \$2.76                                | \$3.08       |            |
| Café Barista Milks                       | Milk Lab                 | Coconut Milk for Baristas                                       | 1L x 8                                | \$3.01                                | \$3.38       | 1          |
| Café Barista Milks                       | Milk Lab                 | Macadamia Milk for Baristas                                     | 1L x 8                                | \$3.40                                | \$3.81       |            |
| Café Barista Milks                       | Milk Lab                 | Dairy Milk for Baristas                                         | 1L x 12                               | \$2.04                                | \$2.25       |            |
| Café Barista Milks                       | Milk Lab                 | Lactose Free Milk for Baristas                                  | 1L x 12                               | \$2.42                                | \$2.68       |            |
| Care Barista Willia                      | TTTTT LOO                |                                                                 | 22.7.22                               | <b>V</b> 2.1.2                        | ψ2.00        | 1          |
| CATEGORY                                 | PRODUCER                 | PRODUCT                                                         | SIZE                                  | UNITS / CARTON                        | UNIT PRICE   | GST        |
| CATEGORI                                 | I NOBOCEN                | LITTLE GREEN PANDA - No PLA Plastics, Comp                      |                                       | Ottilo CARTOR                         | OMIT THEE    |            |
| Coffee Cups / Lids                       | Little Green Panda       | 8oz (237ml) cups                                                | 1000 per box                          | 11c per cup                           | \$110.00     | GST        |
| Coffee Cups / Lids                       | Little Green Panda       | 12oz (355ml) cups                                               | 1000 per box                          | 13c per cup                           | \$129.00     | GST        |
| •                                        |                          | , , ,                                                           | · ·                                   |                                       | \$169.00     | +          |
| Coffee Cups / Lids                       | Little Green Panda       | 16oz (415ml) cups                                               | 1000 per box<br>1000 per box          | 17c per cup<br>10c per lid            |              | GST<br>GST |
| Coffee Lids                              | Little Green Panda       | Lids 80mm for 120z/16oz cups                                    | · · · · · · · · · · · · · · · · · · · | · · · · · · · · · · · · · · · · · · · | \$98.00      | +          |
| Coffee Lids                              | Little Green Panda       | Lids 80mm for 12oz/16oz cups                                    | 1000 per box                          | 11c per lid                           | \$108.00     | GST        |
|                                          | AMANOT DADED MANA        | <br>r from plant pulp, tree free cups, Plastic Free Lids, Compo | stable na Blazat D                    | lantinka avan ti- !                   | l<br>del     |            |
|                                          |                          | T                                                               |                                       |                                       | 1            | CCT        |
| Coffee Cups / Lids                       | I Am Not Paper           | 4oz (118ml) cups (62mm rim)                                     | 1000 per box                          | 8c per cup                            | \$80.00      | GST        |
| Coffee Cups / Lids                       | I Am Not Paper           | 8oz (237ml) cups (80mm rim)                                     | 1000 per box                          | 11.5c per cup                         | \$115.00     | GST        |
| Coffee Cups / Lids                       | I Am Not Paper           | 10oz (296ml) cups (80mm rim)                                    | 1000 per box                          | 13c per cup                           | \$128.00     | GST        |
| Coffee Cups / Lids                       | I Am Not Paper           | 12oz (355ml) cups (80mm rim)                                    | 1000 per box                          | 13.5c per cup                         | \$135.00     | GST        |
| Coffee Cups / Lids                       | I Am Not Paper           | 14oz (415ml) cups (80mm rim)                                    | 1000 per box                          | 15c per cup                           | \$150.00     | GST        |
| Coffee Lids                              | I Am Not Paper           | Lids 80mm, Universal Fit                                        | 1000 per box                          | 11.5c per lid                         | \$115.00     | GST        |
|                                          |                          |                                                                 |                                       |                                       |              |            |
|                                          |                          | PLA Cups - Suitable for commercial compo                        | sting                                 |                                       |              |            |
| Coffee Cups                              | Biopak                   | Paper Hot Cup WHITE 8oz                                         | 1000 per box                          | 12c per cup                           | \$122.00     | GST        |
| Coffee Cups                              | Biopak                   | Paper Hot Cup WHITE 8oz - 90mm rim                              | 1000 per box                          | 14c per cup                           | \$138.60     | GST        |
| Coffee Cups                              | Biopak                   | Paper Hot Cup WHITE 12oz                                        | 1000 per box                          | 16c per cup                           | \$158.90     | GST        |
| Coffee Cups                              | Biopak                   | Paper Hot Cup WHITE 16oz                                        | 1000 per box                          | 18c per cup                           | \$181.90     | GST        |
| ·                                        | · ·                      |                                                                 | ·                                     |                                       |              |            |
| Coffee Cups                              | Biopak                   | Art Series Paper Cup 4oz                                        | 1000 per box                          | 14c per cup                           | \$137.75     | GST        |
| Coffee Cups                              | Biopak                   | Art Series Paper Cup 8oz                                        | 1000 per box                          | 13c per cup                           | \$129.20     | GST        |
| Coffee Cups                              | Biopak                   | Art Series Paper Cup 12oz                                       | 1000 per box                          | 16c per cup                           | \$158.90     | GST        |
| Coffee Cups                              | Biopak                   | Art Series Paper Cup 16oz                                       | 1000 per box                          | 18c per cup                           | \$181.90     | GST        |
| conce cups                               | Бюрик                    | 7 N C SCHOOL OUP C CUP 1992                                     | 1000 per 50x                          | 10c per cup                           | ψ101.50      | 031        |
| Coffee Cups Lids                         | Biopak                   | Lids for 4oz Cups WHITE                                         | 1000 per box                          | 5c per lid                            | \$46.50      | GST        |
| Coffee Cups Lids                         | Віорак                   |                                                                 | 1000 per box                          | · · · · · · · · · · · · · · · · · · · |              | +          |
| -                                        | · ·                      | Lids for 8oz Cups WHITE<br>Lids for 8oz Cups BLACK              |                                       | 6c per lid                            | \$58.90      | GST        |
| Coffee Cups Lids                         | Biopak                   |                                                                 | 1000 per box                          | 6c per lid                            | \$58.90      | GST        |
| Coffee Cups Lids                         | Biopak                   | Lids for 12oz/16oz Cups WHITE                                   | 1000 per box                          | 7c per lid                            | \$68.50      | GST        |
| Coffee Cups Lids                         | Biopak                   | Lids for 12oz/16oz Cups BLACK                                   | 1000 per box                          | 7c per lid                            | \$68.50      | GST        |
| <u> </u>                                 | 1                        | DIA Comp. Cutt. 11. C                                           |                                       | <u> </u>                              | <u> </u>     | 1          |
| Cald Corra                               | Diamet.                  | PLA Cups - Suitable for commercial compo                        |                                       | 44                                    | 642675       | CCT        |
| Cold Cups                                | Biopak                   | Paper Cold Cup Clear 360ml, 12oz                                | 1000 per box                          | 14c per cup                           | \$136.75     | GST        |
| Cold Cups                                | Biopak                   | Paper Cold Cup Clear 420ml, 14oz                                | 1000 per box                          | 16c per cup                           | \$161.00     | GST        |
| Cold Cups                                | Biopak                   | Paper Cold Cup Clear 500ml, 16oz                                | 1000 per box                          | 16c per cup                           | \$161.00     | GST        |
| Cold Cups                                | Biopak                   | Paper Cold Cup Clear 600ml, 20oz                                | 1000 per box                          | 18c per cup                           | \$184.30     | GST        |
| Cold Cups Lids                           | Biopak                   | Dome Lids for Cold Cup - Sugarcane (300-700ml)                  | 1000 per box                          | 9c per lid                            | \$92.70      | GST        |
| Cold Cups Lids                           | Biopak                   | Flat Lids for Cold Cup - Sugarcane (300-700ml)                  | 1000 per box                          | 9c per lid                            | \$88.45      | GST        |
|                                          |                          |                                                                 |                                       |                                       |              |            |
| Straws                                   | Little Green Panda       | Wheat Straws 13cm                                               | 1000 per box                          | 4                                     | \$39.00      | GST        |
| Straws                                   | Little Green Panda       | Wheat Straws 20cm                                               | 500 per box                           | 4                                     | \$28.60      | GST        |
| Straws                                   | Little Green Panda       | Sugar Cane Straws 6mm x 130mm COCKTAIL                          | 700 per box                           | 4                                     | \$34.50      | GST        |
| Straws                                   | Little Green Panda       | Sugar Cane Straws 6mm x 210mm REGULAR                           | 500 per box                           | 4                                     | \$28.50      | GST        |
| Straws                                   | Little Green Panda       | Sugar Cane Straws 8mm x 210mm SMOOTHIE                          | 300 per box                           | 4                                     | \$24.50      | GST        |
| Straws                                   | Little Green Panda       | Sugar Cane Straws 12mm x 210mm JUMBO                            | 150 per box                           | 4                                     | \$26.50      | GST        |
| Straws                                   | l Am Not Paper           | Straws - 6mm x 135mm (Tree & Plastic Free)                      | 250 per box                           | 10                                    | \$4.90       | GST        |
| Straws                                   | I Am Not Paper           | Straws - 6mm x 200mm (Tree & Plastic Free)                      | 250 per box                           | 10                                    | \$5.90       | GST        |
| Straws                                   | I Am Not Paper           | Straws - 10mm x 200mm (Tree & Plastic Free)                     | 90 per box                            | 10                                    | \$3.90       | GST        |
|                                          |                          | ,                                                               | p                                     |                                       |              | 1          |
| Disposable Cutlery                       | Little Green Panda       | Fork - made from used Coffee Grounds                            | 500 per box                           |                                       | \$70.00      | GST        |
| Disposable Cutlery                       | Little Green Panda       | Knife - made from used Coffee Grounds                           | 500 per box                           |                                       | \$70.00      | GST        |
| Disposable Cutlery  Disposable Cutlery   | Little Green Panda       | Coffee Spoon - made used Coffee Grounds                         | 500 per box                           |                                       | \$70.00      | GST        |
| pisposable cutiety                       |                          |                                                                 | 400 pack                              | 1                                     |              | GST        |
| Disposable Cutlery                       | Biopak                   | Cutlery Set - Fork, Knife & Napkin - Wood                       |                                       |                                       | \$86.30      |            |